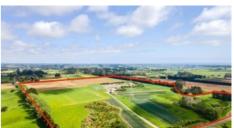

## Prime Tikorangi Land

492 Otaraoa Road, Tikorangi, New Plymouth District

Price: SOLD

New to the market and situated on Otaraoa Road in the heart of Tikorangi this prime parcel of land comprises of 29.57 hectares (73.06 acres) in two titles.

Largely square in shape with the contour being flat apart from two areas having been fenced and riparian planted this land is sure to appeal to a wide range of buyers.

Currently being leased, this land is being used to grow supplements and also vegetables for the local market.