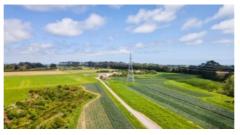

## Prime Tikorangi Land

492 Otaraoa Road, Tikorangi, New Plymouth District

Price: SOLD

New to the market and situated on Otaraoa Road in the heart of Tikorangi this prime parcel of land comprises of 29.57 hectares (73.06 acres) in two titles.

Largely square in shape with the contour being flat apart from two areas having been fenced and riparian planted this land is sure to appeal to a wide range of buyers.

Currently being leased, this land is being used to grow supplements and also vegetables for the local market.