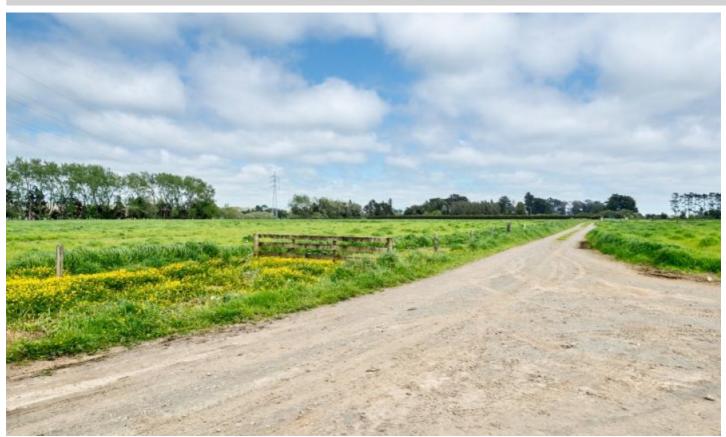

## Prime Tikorangi Land

492 Otaraoa Road, Tikorangi, New Plymouth District

Price: SOLD

New to the market and situated on Otaraoa Road in the heart of Tikorangi this prime parcel of land comprises of 29.57 hectares (73.06 acres) in two titles.

Largely square in shape with the contour being flat apart from two areas having been fenced and riparian planted this land is sure to appeal to a wide range of buyers.

Currently being leased, this land is being used to grow supplements and also vegetables for the local market.

It would however be suitable for all types of farming purposes including dairy support, cut and carry or fattening beef.

There will be a 30 year lease agreement in place for approx 2.75 hectares within the property going forward.