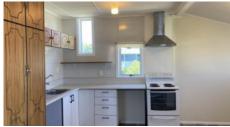

Three generous sized bedrooms and spacious living areas. Heat pump and DVS system keep the home warm and dry, with a new bathroom, freshly painted interior and general maintenance on the exterior with a good sized north facing deck area.