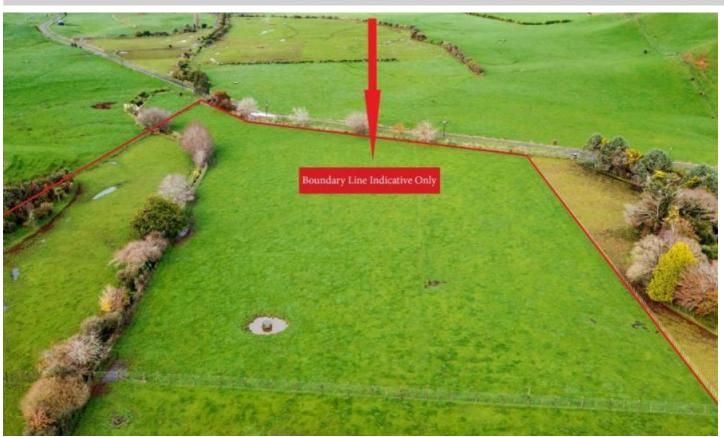

## Slice Of Paradise - 2.37ha Lifestyle Section

Lot 2 250 Ahuroa Road, Toko, Stratford District

Price: \$280,000

Take the opportunity to build your dream home and sheds on this awesome block of flat land, approximately 2.37 hectares in area.

Offering peace and quiet with a lovely rural vista. Embrace the beauty and serenity of this location.

Power to site.

This highly desirable spot is only minutes to the popular Toko School.

Title now issued.