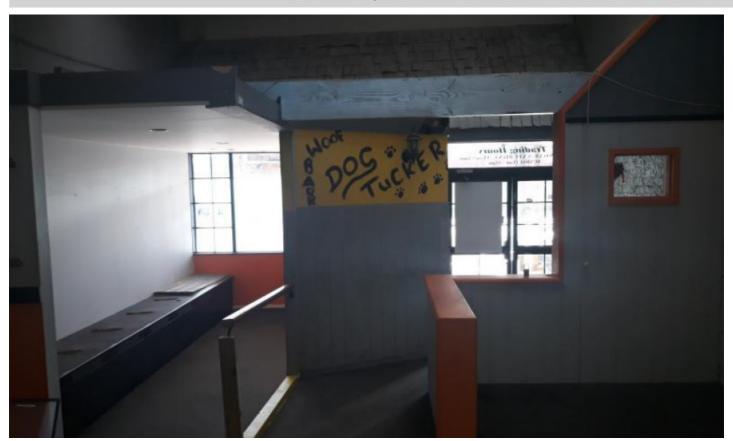

## **Stratford Hospo Opportunity - Lease**

305a Broadway, Stratford, Stratford District

Price: \$24,000 + GST

On the main street of Stratford is this 170m2 premise that has previously been used as a bar and restaurant.

It still has an almost full kitchen in place and so could be re-instated as a bar/restaurant or used for other hospitality ideas.

Call today to arrange a viewing

Ref: STC02300

Russell Atkinson

Phone: 06 757 3083 Mobile: 027 452 5544