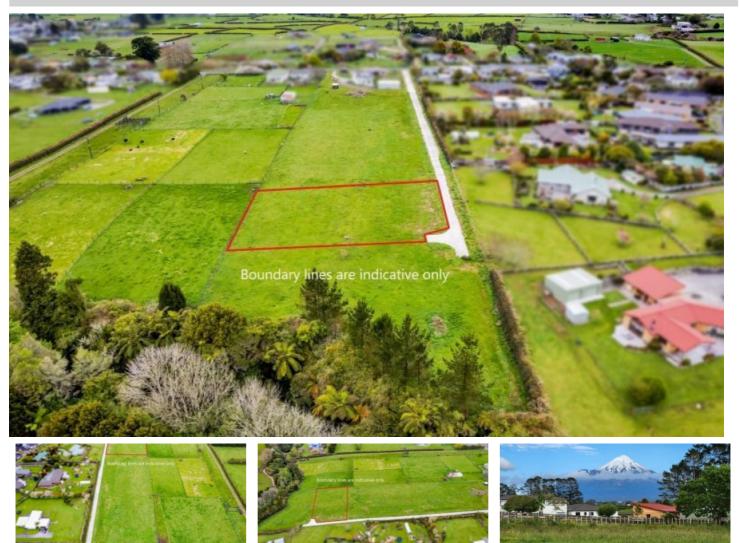

## **Stunning Views, Stunning Section**

14f Celia Street, Stratford, Stratford District

Price: \$200,000

Welcome to 14F Celia Street, Stratford! This outstanding section presents a unique opportunity to create your dream home in a picturesque location. Boasting a semi rural outlook and breathtaking mountain views, this stunning building site is ready to be transformed into something truly extraordinary.

One of the standout features of this property is the concrete driveway that has already been installed, making it easily accessible for vehicles along with town services and title available.

Imagine waking up to the tranquility of a semi rural setting, surrounded by the beauty of nature. Whether you envision a spacious family home or a charming retreat, the possibilities are endless on this remarkable site. The mesmerizing mountain views provide a constant reminder of the natural wonders that surround you.