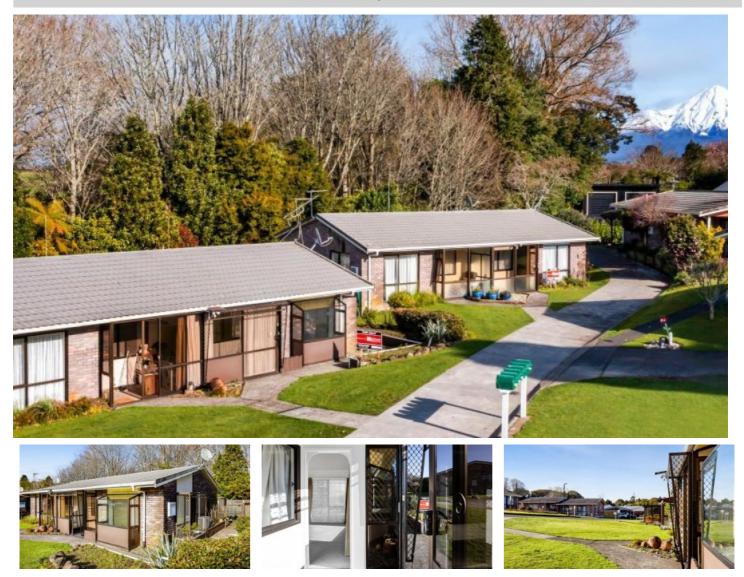

## Lazy Days

6/59 Brecon Road, Stratford, Stratford District

Price: SOLD

Welcome to Maryann Residential Retirement Village. A combination of freestanding Chalets, Care Home & Hospital. Many benefits by living here, click the link below. Availability of a Hairdresser, Podiatrist,

The home has the following,

1. A combination of an electric wall heater along with a heat pump, cosy warm in the winter and cool in the summer

- 2. Recently re-laid carpets & freshly painted by professionals allow you to move straight in
- 3. Parking is available by way of car parking bays just 10 metres away
- 4. A small entry where you kick off your shoes leads you to a spacious living area, nice Bay Window sun bench seat
- 5. Bedroom is large enough for bedding and bedroom furniture, double sliding doors and a builtin wardrobe.
- 6. Ample kitchen bench space & pantry with easy clean oven/cooktop
- 7. A 2nd attached room for the Grandies or a Hobby room is at the rear
- 8. The home receives lots of natural light & beautiful bushland directly behind
- 9. Space for a mobility scooter, garden shed-workshop