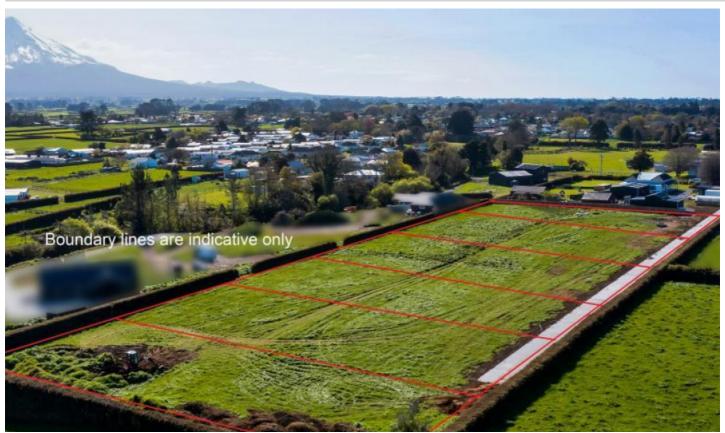

## Titles Available And Ready To Sell

37 Warwick Road, Stratford, Stratford District

Price: Offers Over \$259,000

That's right these stunning sections located down a private right of way will make your next build location and easy choice with views like these. Complete with all town services (Power, Water, and Sewage) one of these half acre sections could be yours.

LOT 2: SOLD LOT 3: SOLD

LOT 4: 2251m2 Offers Over \$259,000 LOT 5: 2251m2 Offers Over \$259,000 LOT 6: 2251m2 Offers Over \$259,000

LOT 7: SOLD

Ref: ST02401

Bathrooms:1

Steve Cowan

Phone: 06 927 3581 Mobile: 022 041 4989 Fax