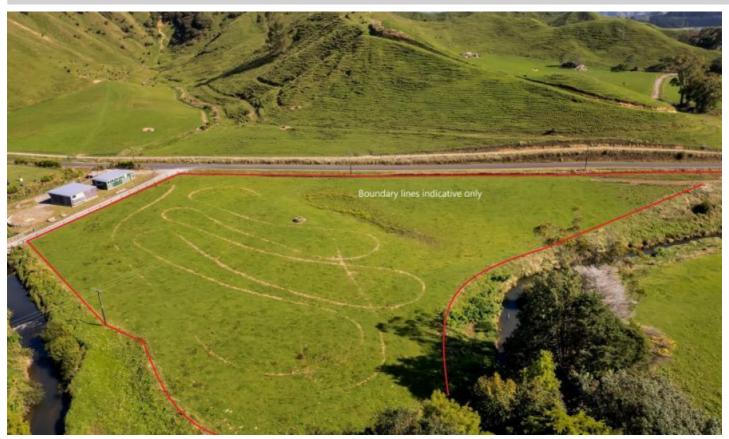

## A Lifestyle To Envy - Title Issued

Lot 2, Toko Road, Huinga, Stratford District

Price: \$285,000

Are you looking for a section that has title issued so you can begin your dream build? This approx 1.38ha reasonably flat piece of land will have you creating a lifestyle to envy!

Surrounded by rolling hills, edged by a river and set within rural Taranaki amongst good Kiwi farm land, this stunning piece of land awaits you to create your dream property.

Approximately 10 minutes from Toko School and approximately 15 minutes to Stratford township, amenities are within close proximity.