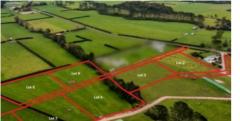

If rural views and an acre (just over) of land is what you're after then this could be the

opportunity you've been waiting for. With 8 sections available, all fully fenced and complete with power there's nothing to stop your dream build coming true especially since there are NO RESTRICTIVE BUILD COVENANTS.

Lot 2: 3622 m2 Lot 3: 4310 m2 Lot 4: 4428 m2 SOLD Lot 5: 3819 m2 SOLD Lot 6: 4720 m2 Lot 7: 6842 m2 SOLD Lot 8: 4194 m2 SOLD Lot 9: 4230m2

Ref: ST02352

Steve Cowan

Phone: 06 927 3581 Mobile: 022 041 4989 Fax: