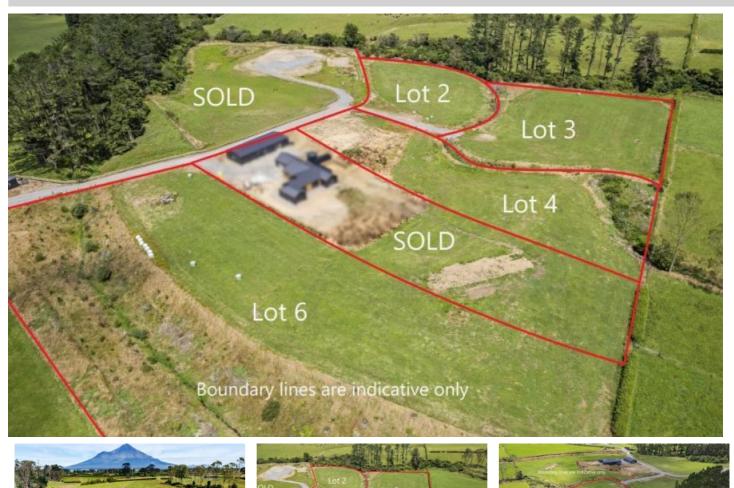

Neatly tucked away for privacy down a 400m long driveway you will find the Kowhai Lane sections.

The developers of this land have created these sections allowing for stunning mountain views plus charismatic rural surrounds.

With only six sections on the subdivision and good size lots you can build and be assured of that luxury private lifestyle.

\* Titles now Issued

Lot 1 - 2.110 ha - SOLD Lot 2 - 5620 m2 - Offers over \$269,000 Lot 3 - 6632 m2 - Offers over \$269,000 Lot 4 - 5599 m2 - \$210,000 Lot 5 - 5683 m2 - SOLD Lot 6 - 1.137 ha - \$210,000