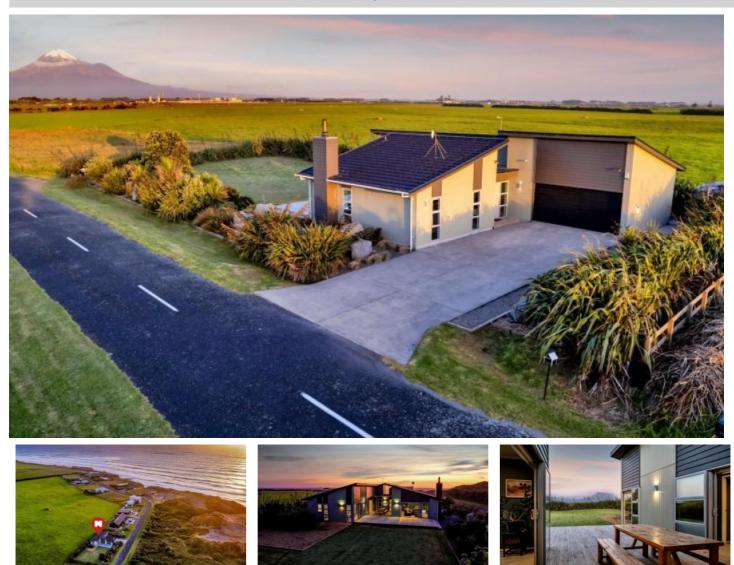

100's of Properties, One Address... eieio.co.nz

Bedrooms:3 Bathrooms:2 Garages:2

Settle In By The Sea

265 Tai Road, Opunake, South Taranaki

Price: SOLD

This immaculate, modern family home is perfectly designed with easy living in mind. Rarely do properties come available in this sought after enclave. Situated near the end of Tai Road, a quiet cul-de-sac with easy beach access down to the beautiful Sandy Bay.

Entertain family and friends with ease. The open plan living / kitchen and dining area flows

seamlessly out onto the large deck leading out to a sizeable 1213m2 easy care, yet well established section. Enjoy watching the kids play on the grass while taking in breathtaking rural views of Mt Taranaki. The clever design features a well-positioned dining and BBQ area tucked nicely between the two wings of the house offering excellent shelter and plenty of room for a spa pool or outdoor couch.

The bedrooms are well positioned in a separate wing to the living areas, while the ranchsliders and vertical windows ensure the entire property is filled with natural light throughout. Built in 2008 this property is well suited to our busy modern lifestyles prioritising convenience without sacrificing style. Featuring full double glazing and insulation throughout, a log fire and internal garage access - plus the master bedroom has an en-suite and a walk-in wardrobe.