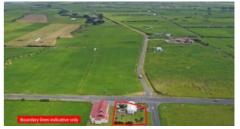

## **Oaonui Opportunity**

2 Kina Road, Oaonui, South Taranaki

Price: SOLD

Situated on Surf Highway 45 only about a two minute drive to the beach at the end of Kina Road, this location offers the perfect blend of seclusion and convenience. Whether you envision building a family home or a vacation retreat, take advantage of this development opportunity.

1012m2 (1/4 Acre) site, power has been disconnected, tank water supply that will need replacing. Selling "as is where is" there are no Vendor warranties.

View anytime, but please take care while inspecting as there are a number of hazards onsite.