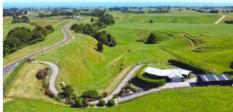

Double garage is internal, and the shed has enormous space for additional vehicles, boat, motor home, and other toys.

The rock walls and landscaping make a statement as you take the driveway up to the house. The surrounds include a manicured garden, established orchard, paddocks, stockyards with loading ramp, and 2x25,000L water tanks, all on 6639sqm.