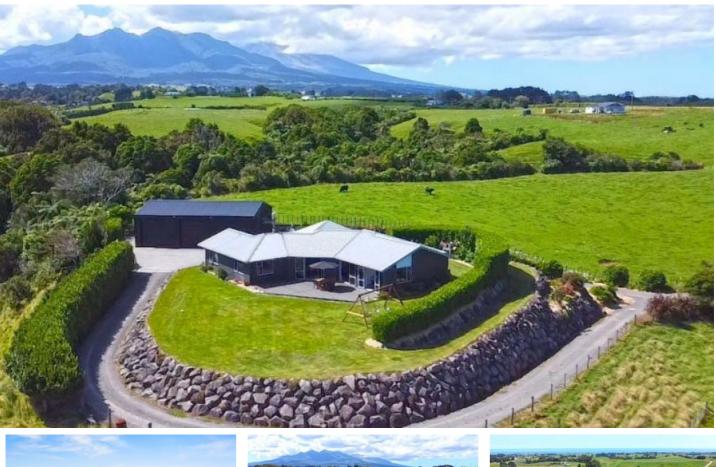

## **Exceptional Lifestyle Property!**

169 Upper Pitone Road, Pitone, New Plymouth District

Price: Buyer Enquiry Over \$1,180,000

This exceptional lifestyle property offers you the privacy and serenity of the country, with the convenience of a quick 10 minute drive to Oakura, and 5 minute drive to Okato. Enjoying vistas of the sea, surrounding farmland, ranges and mountain, the beautifully presented four bedroom residence is complimented with a sleek 9x15m, 5.2m high shed with 3-phase

power. The low maintenance brick home with double glazing has wonderful indoor-outdoor flow to the

expansive deck, and a pizza oven perfect for entertaining guests. Boasting great storage, spacious bedrooms, a large family bathroom and stunning tile and glass master en suite, with an XL walk-in-robe.

Double garage is internal, and the shed has enormous space for additional vehicles, boat, motor home, and other toys.

The rock walls and landscaping make a statement as you take the driveway up to the house. The surrounds include a manicured garden, established orchard, paddocks, stockyards with loading ramp, and 2x25,000L water tanks, all on 6639sqm.