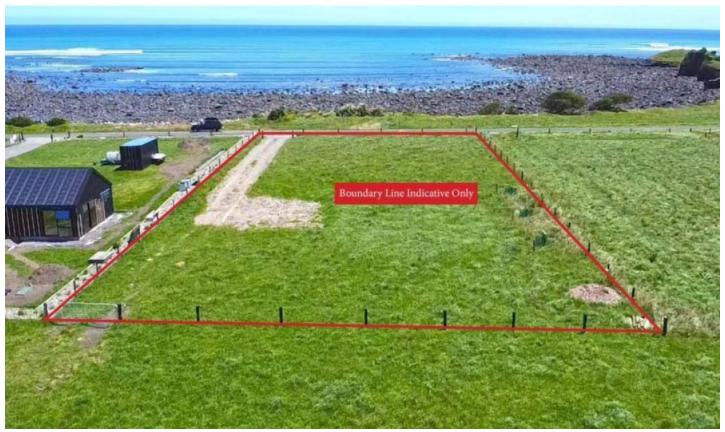

## **Coastal Dreaming**

304 Coast Road, Warea, New Plymouth District

Price: Buyer Enquiry Over \$399,000

Enjoy a magnificent lifestyle with ocean vista at your doorstep and the sound of the waves to soothe your soul. This fabulous flat 2400m2 (approx.) site is ready to build with exciting conceptual house plans available to help create the dream. Surrounded by incredible restful views of rural landscape, magical mountain backdrop and sea, you are spoilt for choice. Those looking to be close to popular surf breaks, will not be disappointed and Cape Egmont boat ramp and fishing club are close by.