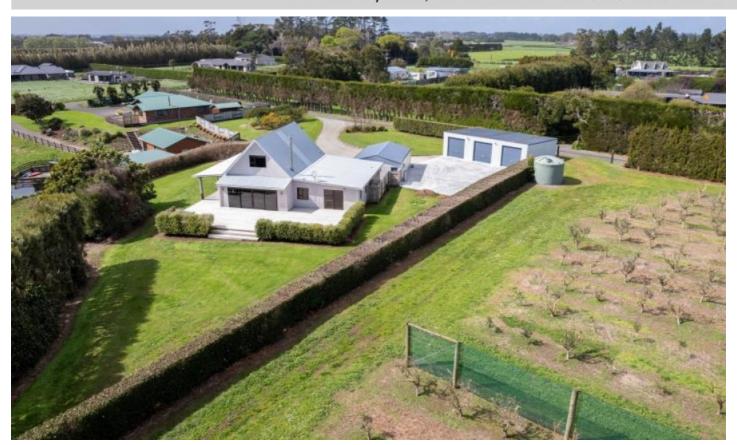

## **Significant Price Reduction**

2 Arthur Road, Paraite, New Plymouth

Price: \$1,390,000

Nestled on 2.82 ha, this property boasts a thriving feijoa orchard, or a place to cultivate your agricultural interests with various possibilities. The XL home features four bedrooms plus office, plus upstairs kids playroom, complemented by a spacious open plan living area, with slider access to expansive, northfacing deck, perfect for gatherings and relaxation.

For the avid hobbyist or farmer, there's a 3-bay implement shed for tools and equipment plus a 3-bay garage for the vehicles.

Add the proximity to the airport and CBD and being in the Highlands School zone only enhances the property's appeal, especially for those who value convenience and lifestyle.