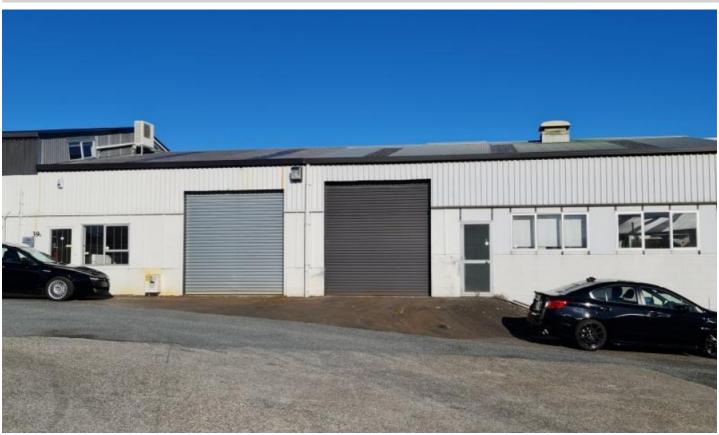

## Industrial Unit On Connett.

2/39 Connett Road, Bell Block, New Plymouth

Price: \$55,000 plus OPEX and GST.

This excellent 2 bay, unit titled, option at 39B Connett Road is now available.

The site offers over 500m2 of floor space, with the ability to divide in the future to become separate tenancies.

One bay has two levels of offices, facilities and storage with roller door access, separate entry door and parking.

The second bay has a toilet facility and large roller door access plus parking.

The roof has been replaced recently, a new hot water cylinder, plus the site has 3 phase power. This is a very tidy option with good access from Connett Road, being a main thoroughfare to Corbett and the main route North.

The property is nestled in a very busy light commercial hub with several other businesses creating a very popular business community.

For further information and an appointment to view, call today. \$55,000 plus OPEX and GST.