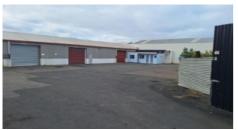

## **Moturoa Workshop And Yard**

39 Port View Crescent, Moturoa, New Plymouth

Price: \$68,000+GST+OPEX

530 m2 workshop or warehouse space on Port View Crescent is now available. Secure 900 m2 yard with lock up gate.

This site offers an excellent option for a workshop space or warehouse distribution hub. Easy access and turn around in this large space.

Located on a rear section with large roller door access for larger vehicles with office and facilities in and adjacent building.

The property is alarmed.

For an appointment to view and further information call today. \$68,000 plus GST and OPEX of approx. \$12,000 per annum.

Large shed 900 m2 yard. Secure site.

Ref: NPC02552

Russell Atkinson