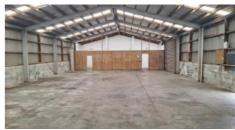

## **Moturoa Workshop And Yard**

39 Port View Crescent, Moturoa, New Plymouth

Price: \$68,000+GST+OPEX

530 m2 workshop or warehouse space on Port View Crescent is now available. Secure 900 m2 yard with lock up gate.

This site offers an excellent option for a workshop space or warehouse distribution hub. Easy access and turn around in this large space.

Located on a rear section with large roller door access for larger vehicles with office and facilities in and adjacent building.

The property is alarmed.

For an appointment to view and further information call today. \$68,000 plus GST and OPEX of approx. \$12,000 per annum.

Large shed 900 m2 yard. Secure site.

Ref: NPC02552

Russell Atkinson