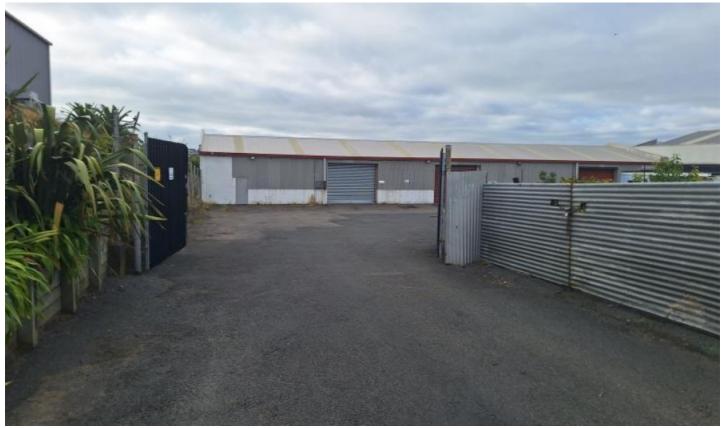

## **Moturoa Workshop And Yard**

39 Port View Crescent, Moturoa, New Plymouth

Price: \$68,000+GST+OPEX

530 m2 workshop or warehouse space on Port View Crescent is now available. Secure 900 m2 yard with lock up gate.

This site offers an excellent option for a workshop space or warehouse distribution hub. Easy access and turn around in this large space.

Located on a rear section with large roller door access for larger vehicles with office and facilities in and adjacent building.

The property is alarmed.

For an appointment to view and further information call today. \$68,000 plus GST and OPEX of approx. \$12,000 per annum.

Large shed 900 m2 yard. Secure site.

Ref: NPC02552

Russell Atkinson