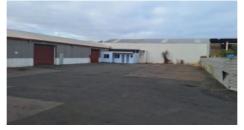

## **Moturoa Workshop And Yard**

39 Port View Crescent, Moturoa, New Plymouth

Price: \$68,000+GST+OPEX

530 m2 workshop or warehouse space on Port View Crescent is now available. Secure 900 m2 yard with lock up gate.

This site offers an excellent option for a workshop space or warehouse distribution hub. Easy access and turn around in this large space.

Located on a rear section with large roller door access for larger vehicles with office and facilities in and adjacent building.

The property is alarmed.

For an appointment to view and further information call today. \$68,000 plus GST and OPEX of approx. \$12,000 per annum.

Large shed 900 m2 yard. Secure site.

Ref: NPC02552

Russell Atkinson