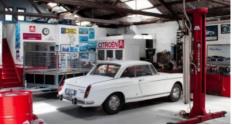

## **High Exposure - Showroom With Workshop**

73 Gill Street, New Plymouth, New Plymouth

Price: \$99,500 +OPEX

Situated in a prominent location on Gill Street, this site offers unparalleled potential for branding and exposure for your business. It includes a combination of workshop, showroom/office space, and a substantial parking area with 18 spaces on a 1,045sqm (approximately) plot. The total floor space amounts to 410sqm (approximately), with an additional covered canopy area that is ideal for showcasing your vehicle brand.