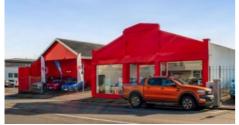

## **High Exposure - Showroom With Workshop**

73 Gill Street, New Plymouth, New Plymouth

Price: \$99,500 +OPEX

Situated in a prominent location on Gill Street, this site offers unparalleled potential for branding and exposure for your business. It includes a combination of workshop, showroom/office space, and a substantial parking area with 18 spaces on a 1,045sqm (approximately) plot. The total floor space amounts to 410sqm (approximately), with an additional covered canopy area that is ideal for showcasing your vehicle brand.

This property is ready for automotive-related sales and is also highly attractive to national and multinational retail brands, as well as destination hospitality businesses. The area is surrounded by quality businesses, such as OMV, Shining Peak, BFT gym, Top Town Cinemas, Escape Coffee, Mason Appliances, and more. Additionally, there is a billboard available to ensure your branding is prominently displayed.