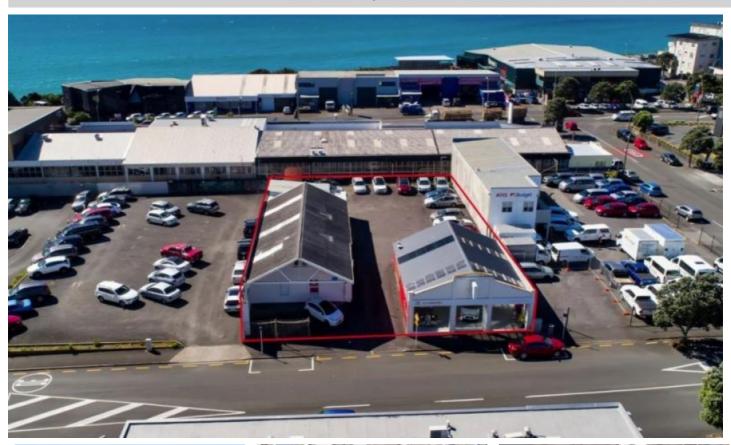

## **High Exposure - Showroom With Workshop**

73 Gill Street, New Plymouth, New Plymouth

Price: \$99,500 +OPEX

Situated in a prominent location on Gill Street, this site offers unparalleled potential for branding and exposure for your business. It includes a combination of workshop, showroom/office space, and a substantial parking area with 18 spaces on a 1,045sqm (approximately) plot. The total floor space amounts to 410sqm (approximately), with an additional covered canopy area that is ideal for showcasing your vehicle brand.

This property is ready for automotive-related sales and is also highly attractive to national and multinational retail brands, as well as destination hospitality businesses. The area is surrounded by quality businesses, such as OMV, Shining Peak, BFT gym, Top Town Cinemas, Escape Coffee, Mason Appliances, and more. Additionally, there is a billboard available to ensure your branding is prominently displayed.

This is a unique opportunity to secure a landmark location just one block away from the bustling Gill Street retail district, the emerging medical hub on Molesworth Street, and the Coastal Walkway, which offers a convenient lunchtime stroll. Contact us now to schedule a viewing and present your ideas.