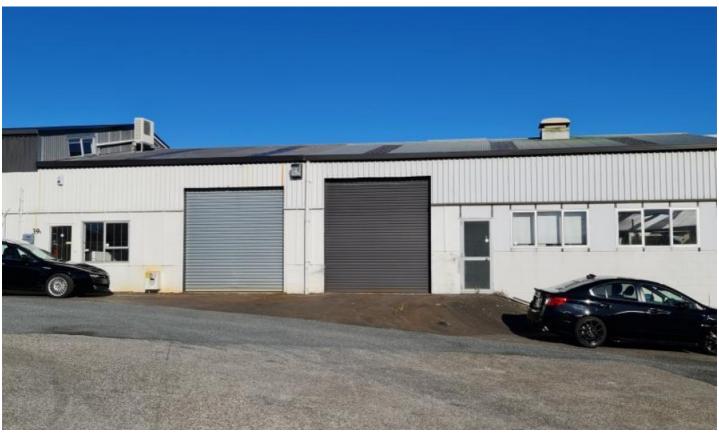

### **Price: By Negotiation**

This excellent 2 bay, unit titled, option at 39B Connett Road is now available.

The site offers over 500m2 of floor space, with the ability to divide in the future to become separate tenancies.

One bay has two levels of offices, facilities and storage with roller door access, separate entry door and parking.

The second bay has a toilet facility and large roller door access plus parking.

The roof has been replaced recently, a new hot water cylinder, plus the site has 3 phase power. This is a very tidy option with good access from Connett Road, being a main thoroughfare to Corbett and the main route North.

The property is nestled in a very busy light commercial hub with several other businesses creating a very popular business community.

For further information and a IM plus an appointment to view, call today.