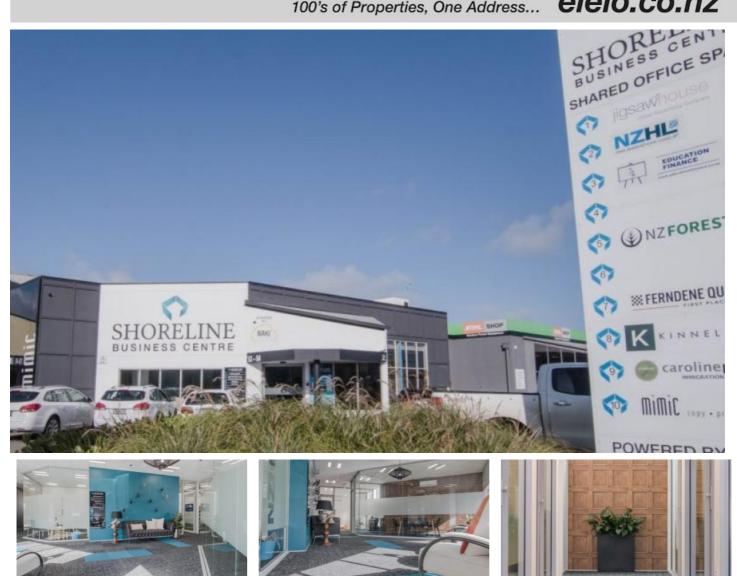

## **Two Office Options, Shoreline Business Centre**

## 52 Molesworth Street, New Plymouth Central, New Plymouth

Price: \$275 per week plus GST

Calling all entrepreneurs, self-employed, start-ups, contractors and more...

The Shoreline Business Centre offers a collaborative community, allowing you to work alongside like-minded professionals in a superb office fit-out.

There are two options available: Option one- Office #8 13-30sqm, \$300 per week, available 16 April 2023 Option two- Office #7 13-30sqm, \$275 per week, available now Included in your rent will be, A designated car park Ultra-fast internet Shared meeting room Electricity Common area cleaning Air conditioner