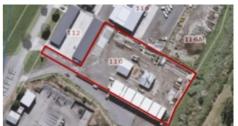

## Industrial Investment On Rifle Range Road.

110 Rifle Range Road, Waiwhakaiho, New Plymouth

**Price: By Negotiation** 

This 4716 m2 site with a long term tenant in place is now available.

Comprising a large modern 2 level building, comprising boardroom, upstairs offices and facilities and an extensive warehouse workshop and storage area. The building covers over 700 m2. There is a mezzanine floor for additional storage in the workshop, plus a large plant storage area.

The site has extensive laydown and storage areas.

The existing business has been on the site since its build in 2008.

The site has a new lease of 8 years with rights of renewal.

For an IM and further details, call today.