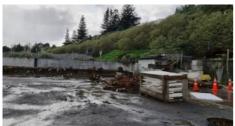

## Industrial Investment On Rifle Range Road.

110 Rifle Range Road, Waiwhakaiho, New Plymouth

**Price: By Negotiation** 

This 4716 m2 site with a long term tenant in place is now available.

Comprising a large modern 2 level building, comprising boardroom, upstairs offices and facilities and an extensive warehouse workshop and storage area. The building covers over 700 m2. There is a mezzanine floor for additional storage in the workshop, plus a large plant storage area.

The site has extensive laydown and storage areas.

The existing business has been on the site since its build in 2008.

The site has a new lease of 8 years with rights of renewal.

For an IM and further details, call today.