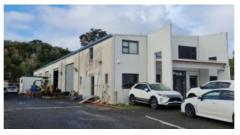

## Industrial Investment On Rifle Range Road.

110 Rifle Range Road, Waiwhakaiho, New Plymouth

**Price: By Negotiation** 

This 4716 m2 site with a long term tenant in place is now available.

Comprising a large modern 2 level building, comprising boardroom, upstairs offices and facilities and an extensive warehouse workshop and storage area. The building covers over 700 m2. There is a mezzanine floor for additional storage in the workshop, plus a large plant storage area.

The site has extensive laydown and storage areas.

The existing business has been on the site since its build in 2008.

The site has a new lease of 8 years with rights of renewal.

For an IM and further details, call today.