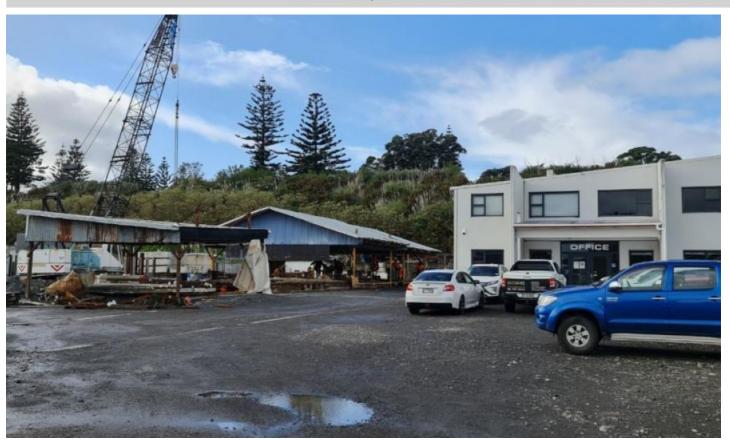

## Industrial Investment On Rifle Range Road.

110 Rifle Range Road, Waiwhakaiho, New Plymouth

**Price: By Negotiation** 

This 4716 m2 site with a long term tenant in place is now available.

Comprising a large modern 2 level building, comprising boardroom, upstairs offices and facilities and an extensive warehouse workshop and storage area. The building covers over 700 m2. There is a mezzanine floor for additional storage in the workshop, plus a large plant storage area.

The site has extensive laydown and storage areas.

The existing business has been on the site since its build in 2008.

The site has a new lease of 8 years with rights of renewal.

For an IM and further details, call today.