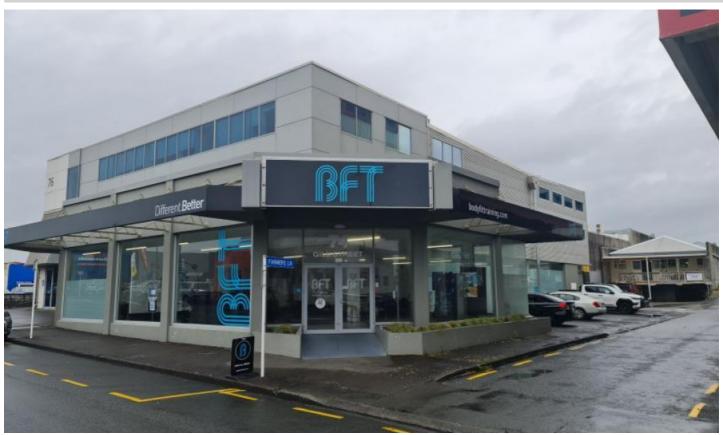

# 74-76 Gill Street, New Plymouth Central, New Plymouth

**Price: By Negotiation** 

Situated in the heart of Gill Street, this multi-tenanted superior option on a 1290 m2 section is now on the market.

There are currently two tenants. The gym and parking tenant both on the ground floor leaving the office space available.

The lease terms are very good and the tenants are national and international companies.

The building has 14 internal secure car parks for the office tenants, plus 8 exterior spaces, this is unheard of in the CBD, making the leasing of the property a lot easier for this reason. There is approx 1900 m2 of lettable space in total.

The office area fit-out is of a very high level, the gym site is only recently refurbished and the car parking tenant has installed auto doors for security.

There is excellent signage space on the building and the traffic flow is high through the very busy inner city route.