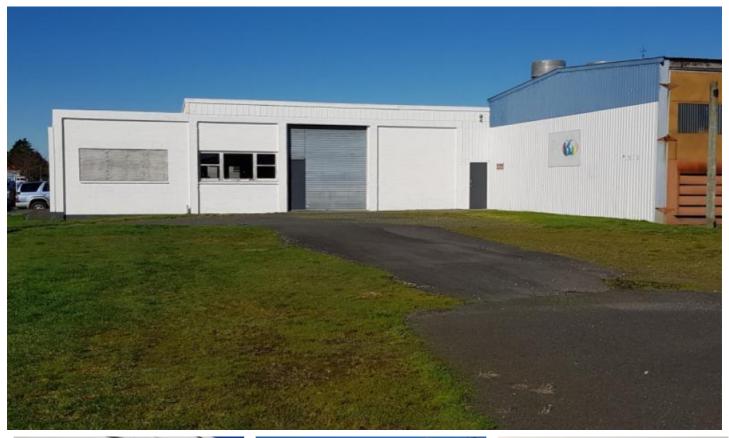

## **Central Stratford Section.**

51 Juliet Street, Stratford, Stratford District

Price: \$180,000

2155 m2 of excellent space available in Stratford.

Leasehold land, with workshops or storage.

This is a great site in the centre of the commercial area of Stratford that has excellent frontage and good size to put your business on the map.