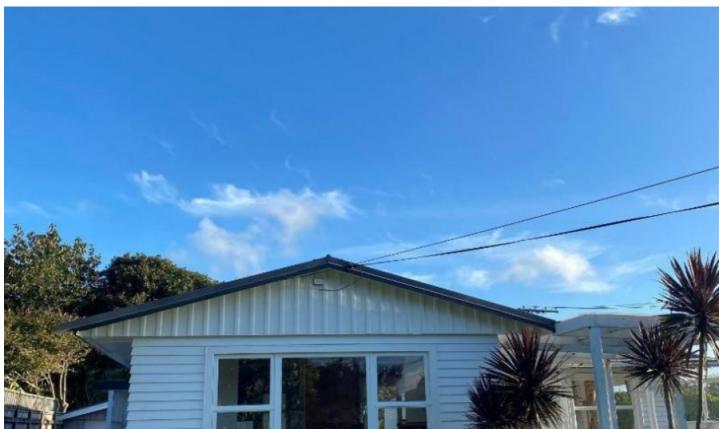

## 60's Bungalow Rental

8 Donnelly Street, Oakura, New Plymouth District

Price: \$650.00 per week

Conveniently located next to Oakura Primary School is this beautiful 60's Bungalow property ready and waiting for its new tenants. Offering three-bedrooms, one-bathroom, open plan living, dining and kitchen area with hard wood floors. The cozy fireplace ensures a warm dry home with HRV system. Enjoy the easy indoor-outdoor flow, with a great deck to entertain while the kids run and play. The property conveniently backs onto the school field which you can access through the gate., and the local amenities and surf beach are just a short stroll away. Pet's negotiable. No smoking. Available now.