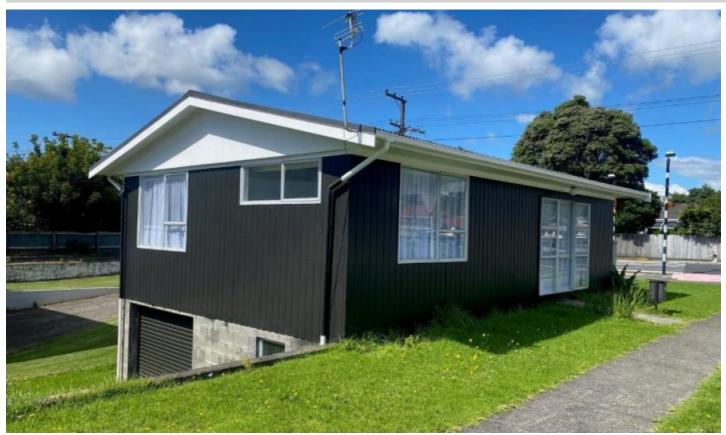

## **Renovated 2 Bedroom In A Great Location**

17a Calvert Road, Moturoa, New Plymouth

Price: RENTED

Renovated two bedroom, sunny, elevated home in a great location. One bathroom, new flooring, carpet, paint, blinds and curtains throughout. Open plan spacious living and dining room with a separate kitchen. Double bedrooms with good storage. Downstairs has a huge basement garaging and laundry room. Small section with a great vege garden, lawns included in the weekly rent. No dogs. Walking distance to local schools and shops.