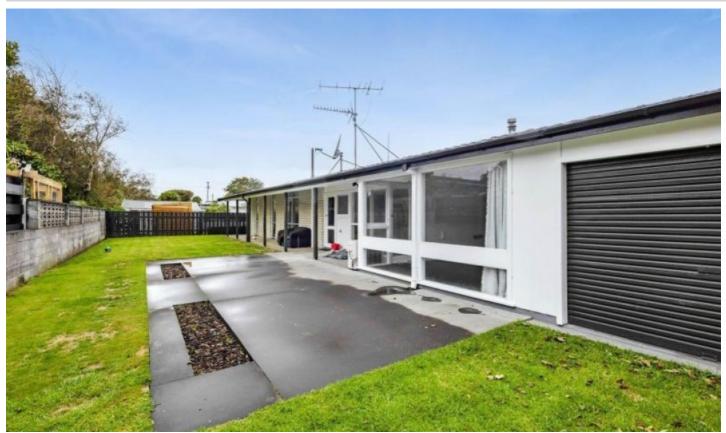

## **Cosy Home Close To Town And Schools**

6 Climie Crescent, Hawera, South Taranaki

**Price: RENTED** 

This is a beautiful three bedroom brick home, fully fenced with plenty of lawn space both at the front and the back, located down a quiet cul-de-sac. Its key features include, both the lounge and kitchen share great access out to the rear section with large windows on both sides of the home allowing lots of light to pour in. It has a modern kitchen that opens out to a spacious dining room with a stand-alone log fire conveniently tucked away in the corner with good flow to the lounge and the rest of the home. The home is newly painted and carpeted throughout and also features a tidy bathroom with shower and separate toilet. There is a single attached garage with roller doors at each end. PLEASE NOTE: this is only for a 6-month fixed term. Strictly no pets or animals.