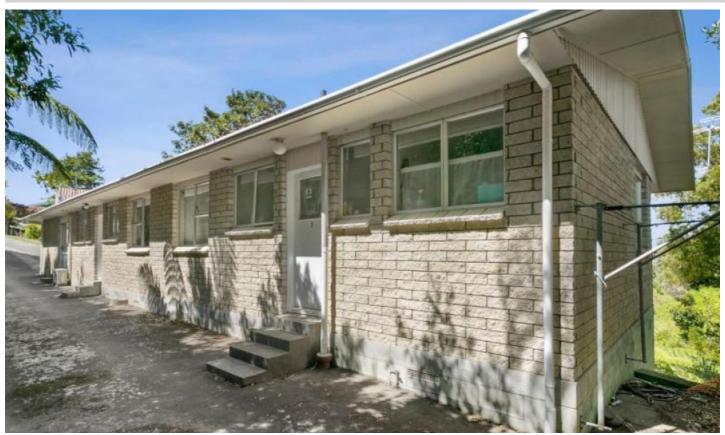

## Immaculate 2 Bedroom, 1 Bathroom Unit

2/8a Hood Place, Spotswood, New Plymouth

**Price: RENTED** 

Immaculate two bedroom, one bathroom unit. Clean and tidy and ready to be rented now! Fresh paint, carpet, lino, and curtains throughout. Open plan living and dining through to the kitchen. Good sized bedrooms and bathroom. Small rear deck area. Lawns are included in the weekly rent. (This is the middle of three units).