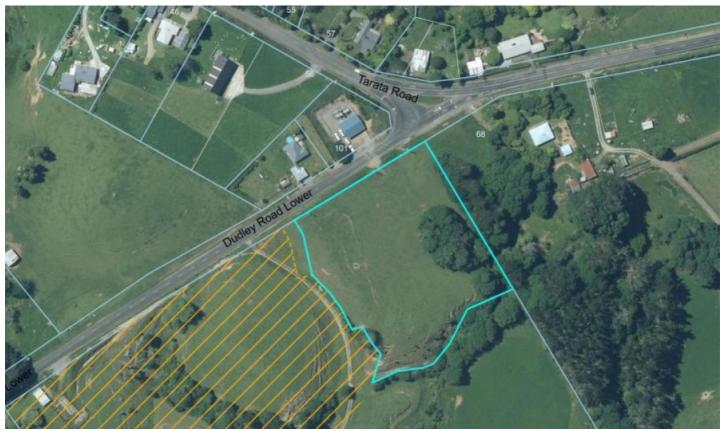

## \*\*title Issued\*\*

.. Dudley Road, Inglewood, New Plymouth District

Price: Best Offers Over \$525,000

LOCATION LOCATION LOCATION Handily located on the corner of Dudley and Tarata Roads, lies this lovely elevated 1.384 hectare lifestyle section.

Lifestyle living doesn't get much closer to town amenities than this section, with the Inglewood pool, early childhood facility, and sports fields all within walking distance. Entrance driveway is done, power to the section to be completed before settlement - which means the purchaser can focus on the building of their dream home.

Fantastic location, great views - it doesn't get much better than this!

Ref: INL00736

Gavin Muir

Phone: 06 754 9004 Mobile: 027 289 4954 Fax: