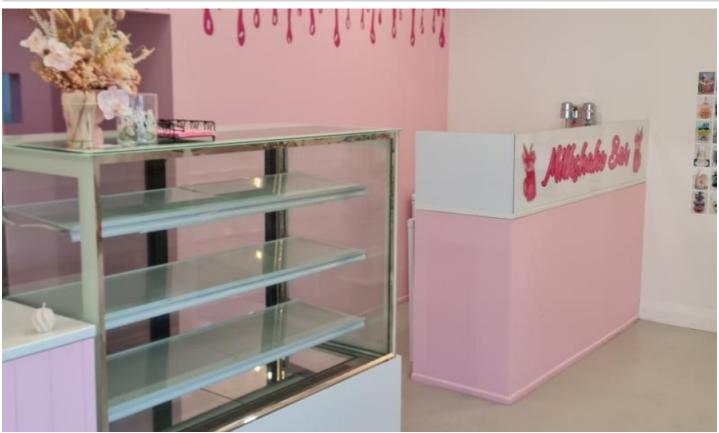

The second option, 60m2, has been a cake store and also has its own facilities and great access.

Plus it has a grease trap and water waste pump. The counter will also stay on site. Both sites are surrounded by good retailers, cafes and gyms.

Easy access from Darnell and Devon Streets from several entrance points.

Both shops have great signage possibilities from the Darnell Street frontage.

For further information and an appointment to view call today. Option 1 \$16000 plus \$3716 OPEX. Option 2 \$9600 plus \$1630 OPEX.