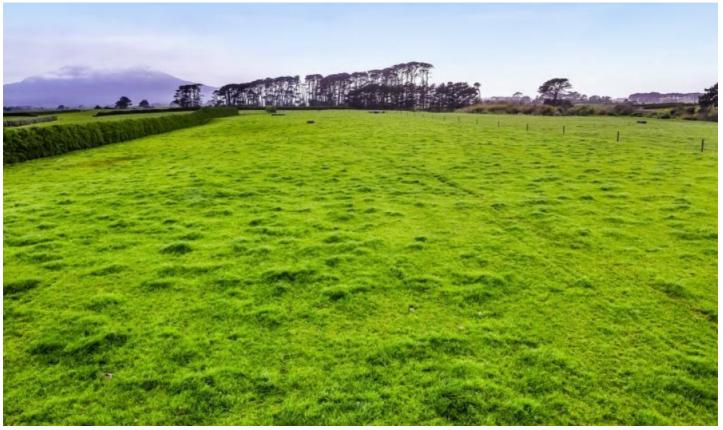

## **Price: By Negotiation**

Located on Patiki Road, Pihama is this fantastic 75.20 hectare dairy farm. The property is currently milking 230 cows through an excellent 24 bail rotary cowshed with good supporting infrastructure. Complementing the infrastructure is a large feed pad, an in-shed feed system and cup removers providing an easy to manage and productive dairy opportunity.

With record production of over 110,000KgMS and consistent per season production this farm represents a great opportunity in an outstanding location. The farm also has a reliable water supply via the Cold Creek Community Water Supply, an effluent hydrant system covering approximately 25 hectares of the property and immaculate fencing and races, offering a prime dairy farm where the hard work has already been done and necessary investment made. The property also includes a well-presented three bedroom family home with recent improvements including a new kitchen.