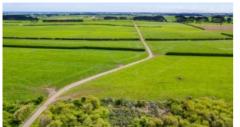

## **Price: By Negotiation**

Located on Patiki Road, Pihama is this fantastic 75.20 hectare dairy farm. The property is currently milking 230 cows through an excellent 24 bail rotary cowshed with good supporting infrastructure. Complementing the infrastructure is a large feed pad, an in-shed feed system and cup removers providing an easy to manage and productive dairy opportunity.

With record production of over 110,000KgMS and consistent per season production this farm represents a great opportunity in an outstanding location. The farm also has a reliable water supply via the Cold Creek Community Water Supply, an effluent hydrant system covering approximately 25 hectares of the property and immaculate fencing and races, offering a prime dairy farm where the hard work has already been done and necessary investment made. The property also includes a well-presented three bedroom family home with recent improvements including a new kitchen.