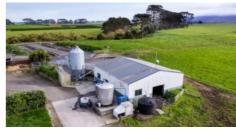

## **Price: By Negotiation**

Located on Patiki Road, Pihama is this fantastic 75.20 hectare dairy farm. The property is currently milking 230 cows through an excellent 24 bail rotary cowshed with good supporting infrastructure. Complementing the infrastructure is a large feed pad, an in-shed feed system and cup removers providing an easy to manage and productive dairy opportunity.

With record production of over 110,000KgMS and consistent per season production this farm represents a great opportunity in an outstanding location. The farm also has a reliable water supply via the Cold Creek Community Water Supply, an effluent hydrant system covering approximately 25 hectares of the property and immaculate fencing and races, offering a prime dairy farm where the hard work has already been done and necessary investment made. The property also includes a well-presented three bedroom family home with recent improvements including a new kitchen.