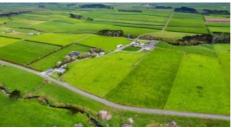

## **Price: By Negotiation**

Located on Patiki Road, Pihama is this fantastic 75.20 hectare dairy farm. The property is currently milking 230 cows through an excellent 24 bail rotary cowshed with good supporting infrastructure. Complementing the infrastructure is a large feed pad, an in-shed feed system and cup removers providing an easy to manage and productive dairy opportunity.

With record production of over 110,000KgMS and consistent per season production this farm represents a great opportunity in an outstanding location. The farm also has a reliable water supply via the Cold Creek Community Water Supply, an effluent hydrant system covering approximately 25 hectares of the property and immaculate fencing and races, offering a prime dairy farm where the hard work has already been done and necessary investment made. The property also includes a well-presented three bedroom family home with recent improvements including a new kitchen.