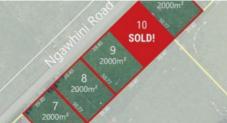

## 100's of Properties, One Address... eieio.co.nz

One Off Price \$220,000

287 Ngawhini Road, Hawera, South Taranaki

Price: One Off Price \$220,000

An exclusive and limited "One Off" opportunity awaits in the picturesque Hawera region. Priced at \$220,000, you can secure any one of the 2000sqm flat sections with fenced boundaries and breathtaking mountain and rural views.

Act fast as only one section is available at this exceptional price so don't miss out on the chance to own a piece of paradise in a prime location.

Contact me today to secure your dream property before it's gone.