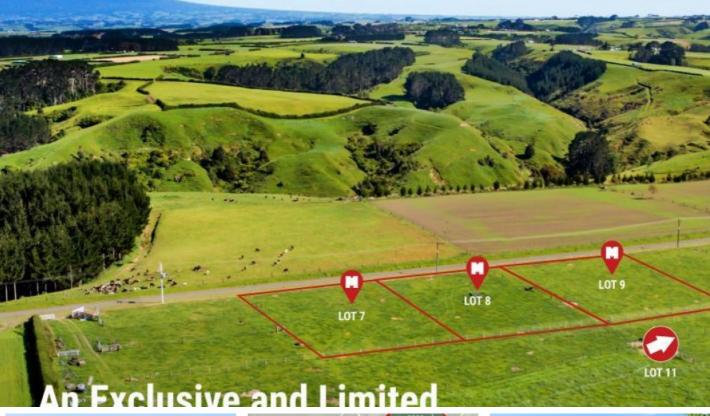

## 100's of Properties, One Address... eieio.co.nz

One Off Price \$220,000

287 Ngawhini Road, Hawera, South Taranaki

Price: One Off Price \$220,000

An exclusive and limited "One Off" opportunity awaits in the picturesque Hawera region. Priced at \$220,000, you can secure any one of the 2000sqm flat sections with fenced boundaries and breathtaking mountain and rural views.

With power available to the boundary, you can easily connect to essential utilities. The sealed tarmac entrance will ensure easy access to the sections.

Conveniently located just a short drive from Hawera, this property offers easy access to main arterial routes for seamless North and South commutes.

Act fast as only one section is available at this exceptional price so don't miss out on the chance to own a piece of paradise in a prime location.

Contact me today to secure your dream property before it's gone.