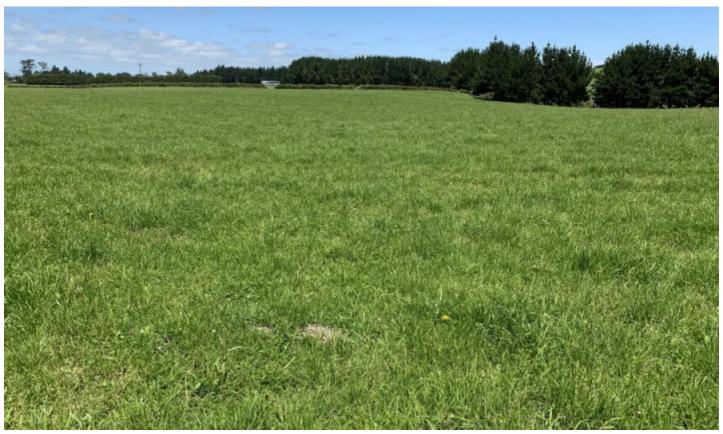

## **Superb Farm In All Aspects**

122 Upper Stuart Road, Eltham, South Taranaki

Price: SOLD

Located on the Upper Stuart Road, Eltham is this absolutely superb 160 hectare (subject to final survey) Dairy farm.

This farm is one of the best to come to the market in recent times in this location, not only does it offer excellent scale this farm is superbly cared for and is in amazing condition.

Infrastructure includes a 50 bale Turnstyle cowshed in good condition, modern housing being a 4 bedroom brick home with ensuite and sweeping views of the farm, a second home with single mans quarters, designated calf rearing facilities, large Implement and storage sheds. Lime stone metaled tracks give fantastic access to the entire farm and with the cowshed being centrally located the walking times are relatively short. Fencing is in good order and pastures are strong. The effluent system is consented to 2041.