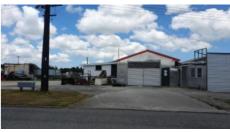

The site offers access from 3 different streets, London Street, North Street and Conway Road. Zoned Industrial A, the possibilities are many.

The building is over 1000 m2 and offers a mix of warehousing, workshop, office and considerable facilities. Recent new roof and refurbishment make this a very usable prospect. There are a number of purchasing options available-

Purchase the whole package, land and buildings on 61 London and include the section at 67 London.

Purchase the industrial building on its own.

Purchase the land on its own.

With some boundary adjustments, all the above options could work.