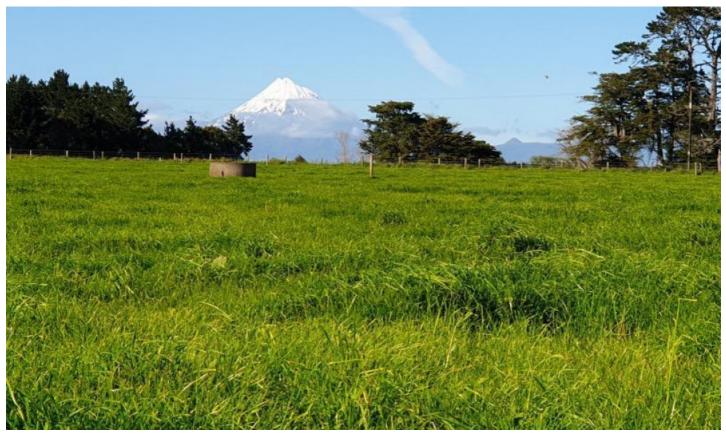

## **Quality Land In Brixton**

5 Rona Road, Brixton, New Plymouth District

**Price: By Negotiation** 

24.04 ha located off Pennington Road Brixton and running down to Doorbar Lake. This property has it all with fantastic views and plenty of flat to easy contour land affording multiple building options.

This property has most of the old dairy farm infrastructure with a disused cowshed and yards and implement sheds with a well maintained race that has had a recent application of metal on part of it.

Good contour land for cropping on the upper tier with some good grazing land down by the lake. This property is one in a million so don't miss out.