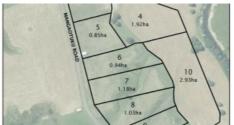

Call today to view and appreciate the views and setting on offer.

The other sections range in size as follows (more or less)

Lot 1: 0.99 ha SOLD Lot 2: 1.03 ha SOLD Lot 3: 0.81 ha \$229,000 Lot 4: 1.92 ha \$379,000 Lot 5: 0.85 ha \$229,000 Lot 6: 0.94 ha \$249,000 Lot 7: 1.18 ha \$259,000 Lot 9: 0.85 ha \$229,000 Lot 10: 2.93ha \$379,000 Lot 11: 2.05 ha \$349,000a