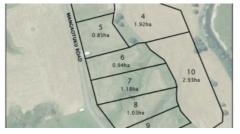

## **Get In Quick**

Lot 4 632 Mangaotuku Road, Tututawa, Stratford District

Price: \$379,000

If you're seeking a slice of tranquil lifestyle living with stunning country views, look no further! This gorgeous piece of land is in a peaceful rural setting with river frontage.

The 1.9258 hectare of land is suited in a quiet community, and the friendly locals make it a great place to call home.

With a section size like this you'll have the opportunity to create your own private paradise. Ample room to home those all-important pets and livestock.