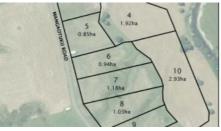

## **Vendor Wants Action**

Lot 3 632 Mangaotuku Road, Tututawa, Stratford District

Price: \$229,000

Located in a peaceful countryside setting is this 8190 square meter blank canvas ready for the development of your dream home.