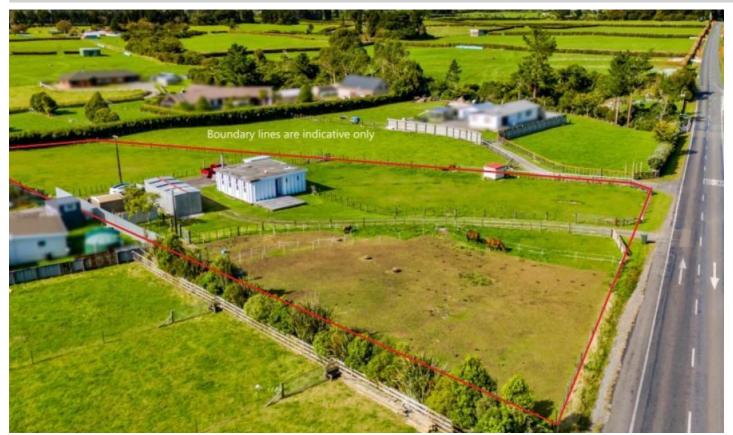

## The Perfect Lifestyle Property Starter

426 Cardiff Road, Stratford, Stratford District

Price: Offers Over \$399,000

Welcome to this great 2-bedroom home nestled in the perfect rural setting, offering breath-taking mountain views. With modern double-glazed windows ensuring comfort and peace, this property presents an idyllic retreat for those seeking a peaceful lifestyle Key Features:

- 2 Spacious Bedrooms: Generously-sized bedrooms that provide comfort and relaxation
- Double Glazing: Modern double-glazed windows ensuring energy efficiency and a quiet environment.
- Scenic Views: Enjoy stunning mountain and rural views right from your doorstep and deck area.
- Open-Plan Living: A spacious living area that flows seamlessly into the kitchen, perfect for entertaining.
- Modern Kitchen and bathroom.
- Acre of Land: A generous acre of land that provides endless possibilities, whether you dream of having a small farm, keeping sheep, or owning a horse.

Whether you're looking for your first lifestyle block or downsizing land size and still want to maintain some land for for some sheep or carry on with your equestrian activities, this home has it all.