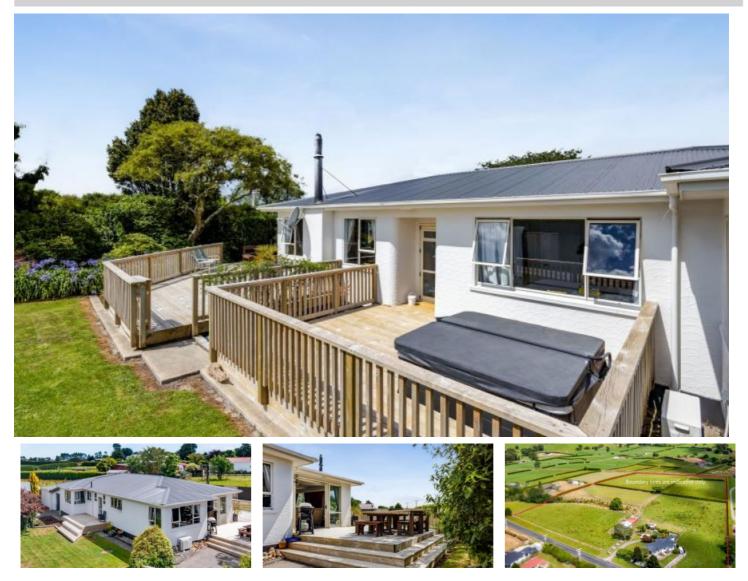

Stepping inside this beautiful home you are greeted with a modern open plan living area. The modern design and abundance of natural light create a welcoming atmosphere along with an amazing mountain view. Stay cozy during the colder months with the log fire, or enjoy the cool ambiance provided by the heat pump.

The property boasts 3 bedrooms, perfect for accommodating a growing family or providing space for guests. The 2 bathrooms ensure that there is ample convenience for all occupants.

Entertain friends and family on the huge private deck, easily accessible from the lounge area. Enjoy al fresco dining or simply relax and soak up the surrounding peacefulness.