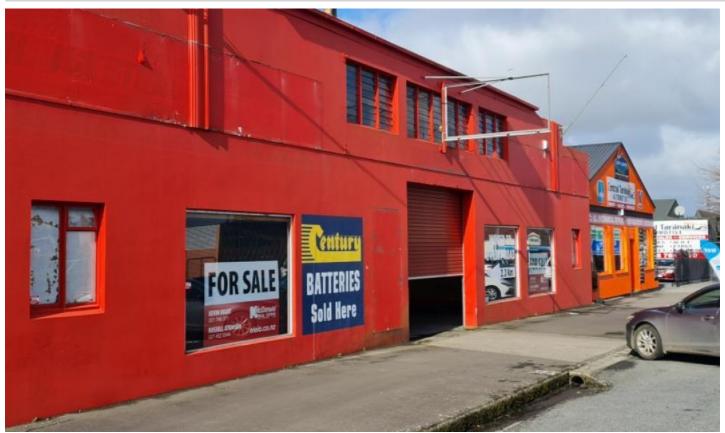

## **Broadway Stratford Warehouse Workshop**

## 380 Broadway, Stratford, Stratford District

Price: SOLD

This superb large-format workshop or warehouse on busy Broadway in Stratford is now available.

720 m2 of space with a large roller door entrance in the front and 2 further roller doors at the rear leading to railway lease land.

Potential lease income would be approx \$50,000 plus OPEX and GST.

This site has fantastic exposure to State Highway 3, and good customer on-road parking. Tidy facilities, a mezzanine floor and reception offices make up this very impressive offering. Concrete and steel construction with long-run roofing above.

Vacant possession for you to move right into.

380 Broadway offers an excellent option for an owner-operator or investor/developer at an affordable level that could potentially provide an above average return. For further information and an appointment to view call today.

- Main road exposure
- Great frontage
- High potential.

Kevin Hight

Phone: 06 757 3083 Mobile: 021 746 371

Russell Atkinson

Phone: 06 757 3083 Mobile: 027 452 5544

Ref: STC02566