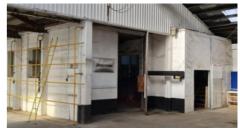

## 380 Broadway, Stratford, Stratford District

Price: SOLD

This superb large-format workshop or warehouse on busy Broadway in Stratford is now available.

720 m2 of space with a large roller door entrance in the front and 2 further roller doors at the rear leading to railway lease land.

Potential lease income would be approx \$50,000 plus OPEX and GST.

This site has fantastic exposure to State Highway 3, and good customer on-road parking. Tidy facilities, a mezzanine floor and reception offices make up this very impressive offering. Concrete and steel construction with long-run roofing above.