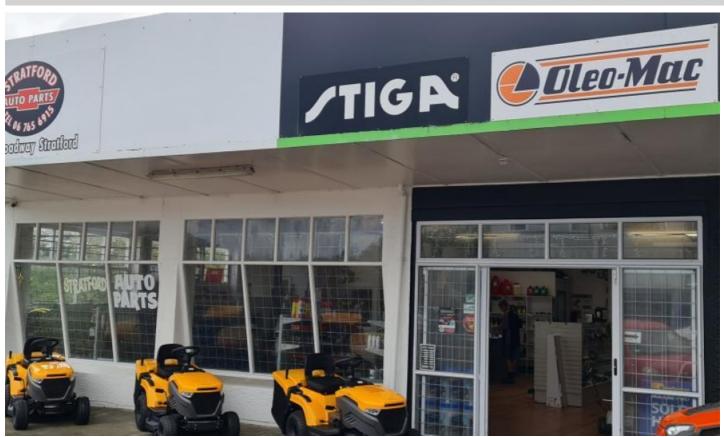

## Main Road Stratford Investment.

370 Broadway, Stratford, Stratford District

Price: \$310,000 Plus GST if any

This solid Broadway Stratford option has come to the market.

Two excellent tenancies provide a combined net income of \$28,000 per annum.

The main floor houses an equipment hire business plus a very popular bakery.

The basement area is predominantly storage but there is the potential to lease one of the bays for additional income.

The building construction is concrete with steel reinforcing, with a great frontage to a very busy main road, a new roof has been installed recently and land on the northern side has been acquired to allow for access around the building providing two access points to the site. This is an excellent entry-level option in Stratford offering a 9% return on investment.