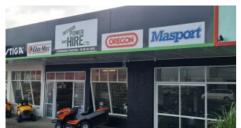

The main floor houses an equipment hire business plus a very popular bakery.

The basement area is predominantly storage but there is the potential to lease one of the bays for additional income.

The building construction is concrete with steel reinforcing, with a great frontage to a very busy main road, a new roof has been installed recently and land on the northern side has been acquired to allow for access around the building providing two access points to the site. This is an excellent entry-level option in Stratford offering a 9% return on investment.