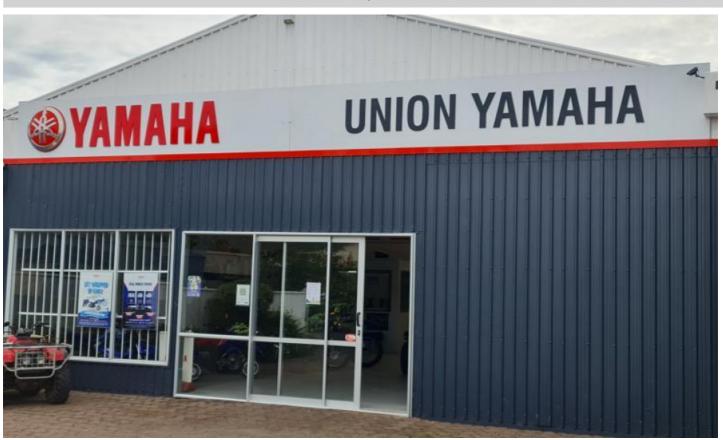

## **Union Yamaha Stratford**

36 Juliet Street, Stratford, Stratford District

Price: \$300,000 plus SAV and GST if any.

Union Yamaha has been trading in Stratford for approx 35 years, and due to ill health, the business is on the market.

Situated on Juliet Street in Stratford, this site is very well positioned, surrounded by other light commercial businesses that are associated with the farming and automotive industry.

A new lease will be made available to the new owners.