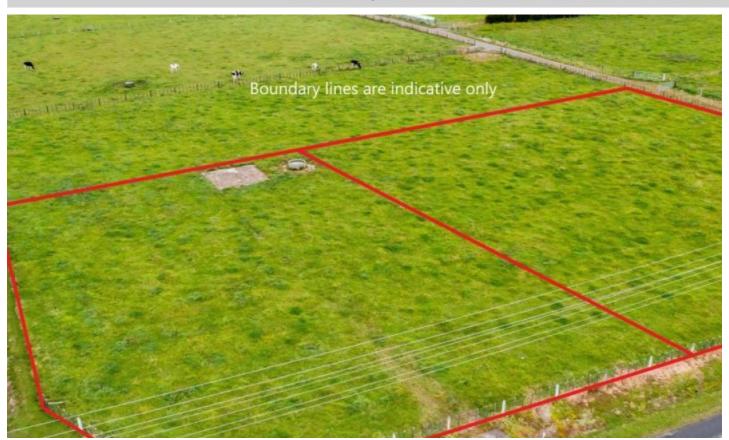

With impressive 360 degree views and a breathtaking backdrop of Mount Taranaki these half acre (approx.) sections will be sure to delight and give you all the inspiration you need for your dream home.

Close to the popular Pembroke Road School and only a short drive to town these sections are worthy of viewing.

Lot 1: 2208m2 (approx.) Lot 2: 2140m2 (approx.)

\*Subject to title

Offers Over \$249,000 each