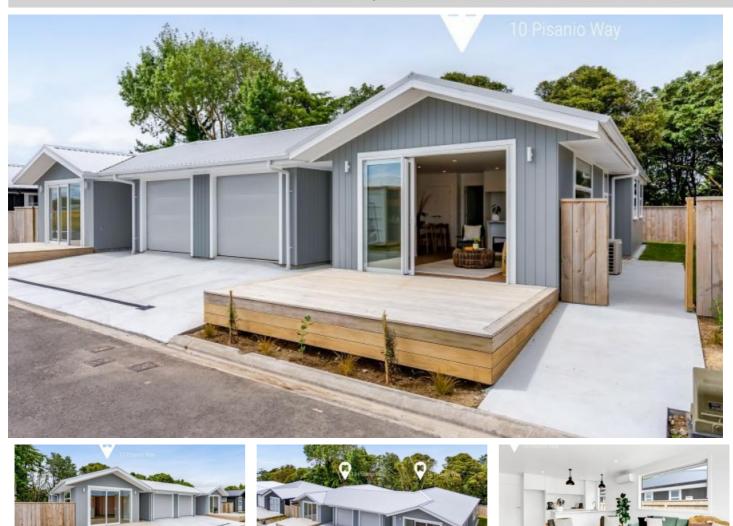

Each of these meticulously planned residences offer a seamless fusion of style and functionality. Enter a realm where every detail caters to your lifestyle needs.

These homes each provide both comfort and practicality, featuring:

- A stunningly appointed kitchen with breakfast bar
  Open plan living & dining
- Generously sized bedrooms
- · A well-appointed bathroom with shower and toilet
- · An additional separate toilet for convenience
- Internal access garaging
- · Low maintenance grounds

Both residences also boast a front deck space accessible from the living area, perfect for basking in the sunshine while enjoying the surroundings.

Immerse yourself in a lifestyle where modern comforts harmonise with shared moments and memorable gatherings.

Priced at \$645,000 each.

\*Interior photos are of the furnished residence, number 10.

Ref: ST02624

Open Home 11:45am - 12:15pm

Phone: 06 765 7567 Mobile: 021 110 5518 Fax:

Lizette Bretherton

Phone: 06 222 3450 Mobile: 027 200 0071 Fax: