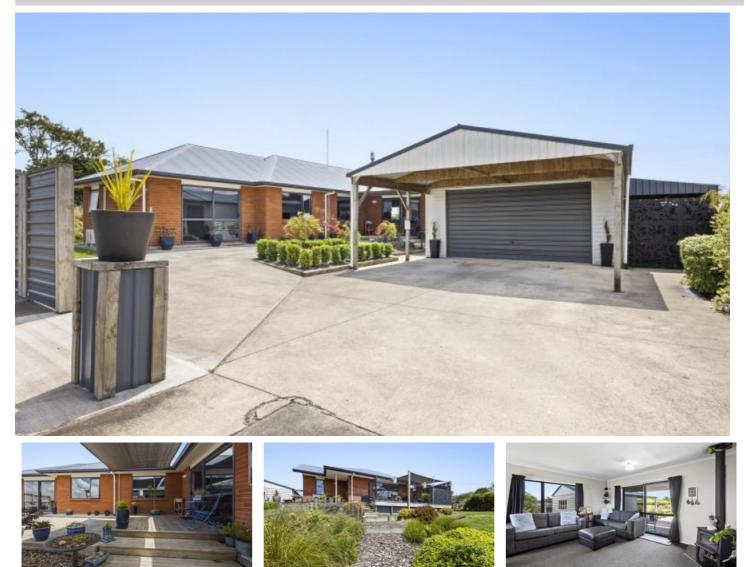

## Price: Offers Over \$649,000

This stunning property offers a modern and luxurious lifestyle in a beautiful rural setting. With 4 bedrooms, 2 bathrooms, and ample parking options, this house is perfect for families or those seeking a spacious home.

Step inside and be greeted by the modern open plan living area, which provides a perfect space for relaxation and entertaining. The 138m2 house, just 10 years old, boasts high-quality finishes and a contemporary design.

The property also features a double garage, double carport, and plenty of off-road parking,

ensuring that parking will never be an issue.

Offering easy access from the living area to the entertaining deck, providing you with breathtaking rural views that stretch for miles around. Imagine spending your evenings watching the sunset or hosting friends and family in this picturesque setting.