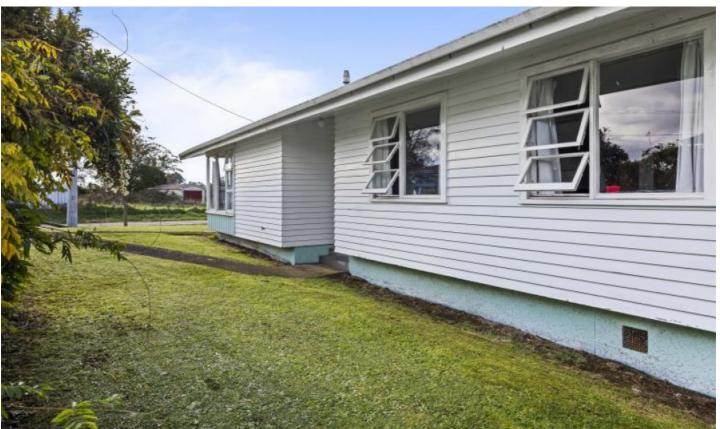

Located down a private right of way neatly tucked away in a private and almost park like setting overlooking the Patea River is your next investment or an excellent buy for your first home. With three double bedrooms, large sunny lounge (heated by log fire), open plan kitchen/dining all situated on an easy care 871m2 (more or less) fenced section.

Outside you have a mainly flat section with single garage along with a large shed offering the perfect addition for somewhere to keep the tools and the firewood.

\* Offers under the benchmark price and on less favourable terms as offered to lwi will not be considered by the vendor.