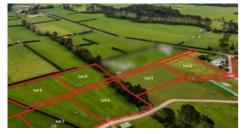

## **Sections For Sale - Titles Now Issued**

285 Radnor Road, Midhirst, Stratford District

Price: Offers Over \$219,000

As simple as it sounds, that's exactly what's on offer.

Where previous subdivisions here have proven extremely popular now's your chance to be part of the next one.

If rural views and an acre (just over) of land is what you're after then this could be the

opportunity you've been waiting for.

With 8 sections available, all fully fenced and complete with power there's nothing to stop your dream build coming true especially since there are NO RESTRICTIVE BUILD COVENANTS.

Lot 2: 3622 m2 Lot 3: 4310 m2

Lot 9: 4230m2

Lot 4: 4428 m2 Lot 5: 3819 m2 SOLD Lot 6: 4720 m2 Lot 7: 6842 m2 SOLD Lot 8: 4194 m2 SOLD

Steve Cowan

Mobile: 022 041 4989

Ref: ST02352