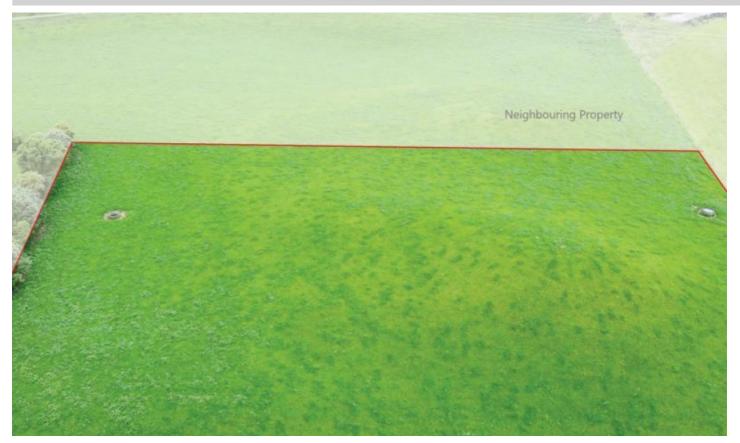

## **Rural Paradise Opportunity**

Lot 6, Rotokare Road, Eltham, South Taranaki

Price: \$250,000

A flat approx 2.3 acre lifestyle section that gives you a place to build your new home in this picturesque rural setting and capture the magnificent views across the rural countryside.

Lot 4 - Rotokare Road - SOLD

Lot 6 - Rotokare Road \$250,000 9434 sqm

Viewing by appointment only.

Start imagining your plans as these sections are awaiting you to make your dreams a reality

Ref: ST02304