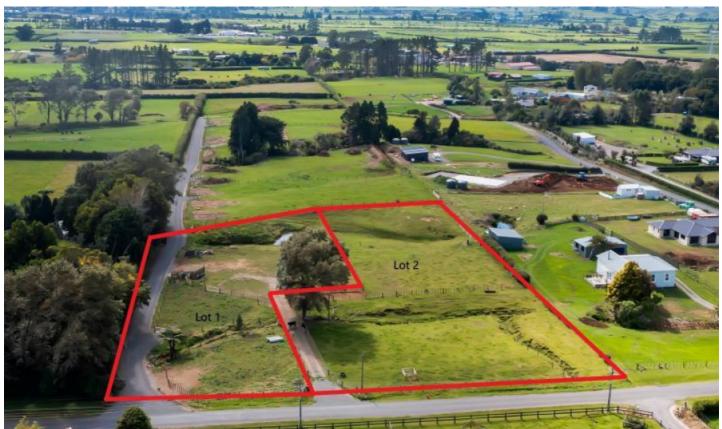

## **Flint Road Sections**

66 Flint Road Subdivision, Stratford, Stratford District

Price: Offers Over \$230,000

Located down a quiet no exit road are two sections (with titles available) offering you a fantastic place to build your dream home and all you need to bring are your house plans and some imagination.

The hard work has now been completed to get the driveways in, power installed and even town water (trickle feed) to the fully fenced boundaries.

Don't delay, give me a call as with five sections already sold, we need to have a look at these excellent building sites.

Lot 1 5028m2 - Offers Over \$230,000

Lot 2 5722m2 - SOLD Lot 3 4669m2 - SOLD

Lot 4 7518m2 - SOLD

Lot 4 7518m2 - SOLD Lot 5 4781m2 - SOLD

Lot 6 4297m2 - SOLD

Lot 7 7444m2 - SOLD

Steve Cowan

Phone: 06 927 3581 Mobile: 022 041 4989 Fax: