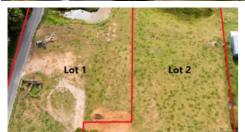

## **Flint Road Sections**

66 Flint Road Subdivision, Stratford, Stratford District

Price: Offers Over \$230,000

Located down a quiet no exit road are two sections (with titles available) offering you a fantastic place to build your dream home and all you need to bring are your house plans and some imagination.

Lot 1 5028m2 - Offers Over \$230,000

Lot 2 5722m2 - SOLD Lot 3 4669m2 - SOLD

Lot 4 7518m2 - SOLD

Lot 4 7518m2 - SOLD Lot 5 4781m2 - SOLD

Lot 6 4297m2 - SOLD

Lot 7 7444m2 - SOLD

Steve Cowan

Phone: 06 927 3581 Mobile: 022 041 4989 Fax: