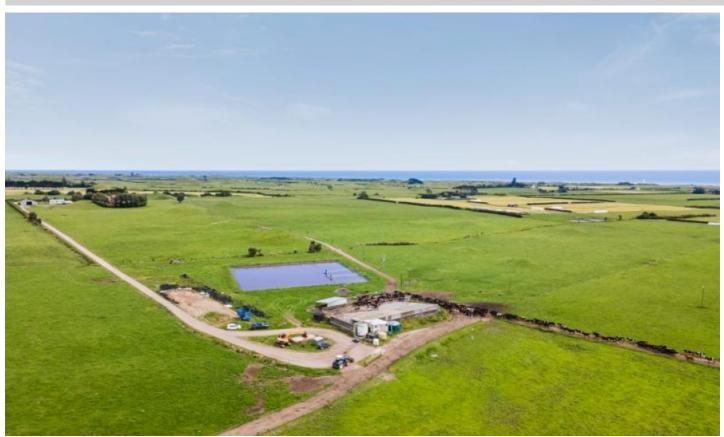

## **Prime Coastal Taranaki Dairy Farm**

266 Pungarehu Road, Pungarehu, South Taranaki

Price: SOLD

Comprising 192.71 hectares of fertile land in four titles and located on Pungarehu Road, Coastal Taranaki, this farm is ripe for the picking and presents a real opportunity for genuine farm buvers.

Currently milking approximately 490 cows and with production sitting at an average of 174,790kgMS over the last 3 years, there is a real opportunity to take this farm to the next level. There is a very good H shaped race system in place, along with an excellent water supply and the farm is very well subdivided for ease of day-to-day management. The effluent system is only 8 years old, with a permit in place until 2037 for the milking of up to 600 cows. A travelling irrigator, spraying to 40 hectares, provides the bonus of some extra fertility.

A 36 ASHB cowshed, several calf rearing/storage and implements sheds round off the farm's infrastructure.

Four homes on farm provide for more than enough accommodation, with the main being a 3-bedroom plus office, summit stone home with a swimming pool, set back off the road in an established garden setting. This genuine dairy farm is seriously for sale, with the vendors instructing they will consider a number of purchasing options from buyers. Price By Negotiation.